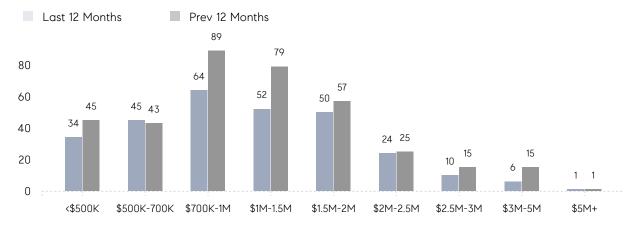

| 15          | 47%      |
|                | % OF ASKING PRICE  | 104%        | 108%        |          |
|                | AVERAGE SOLD PRICE | \$1,691,456 | \$1,551,426 | 9%       |
|                | # OF CONTRACTS     | 11          | 20          | -45%     |
|                | NEW LISTINGS       | 17          | 28          | -39%     |
| Condo/Co-op/TH | AVERAGE DOM        | 28          | 16          | 75%      |
|                | % OF ASKING PRICE  | 103%        | 101%        |          |
|                | AVERAGE SOLD PRICE | \$985,000   | \$479,750   | 105%     |
|                | # OF CONTRACTS     | 4           | 2           | 100%     |
|                | NEW LISTINGS       | 0           | 10          | 0%       |

# Summit

#### JULY 2023

#### Monthly Inventory





### Contracts By Price Range

### Listings By Price Range



COMPASS

 $\sim$   $\sim$   $\sim$   $\sim$   $\sim$ / / / / / / / //// | | | | | / ------

Compass makes no representations or warranties, express or implied, with respect to future market conditions or prices of residential product at the time the subject property or any competitive property is complete and ready for occupancy or with respect to any report, study, finding, recommendation or other information provided by Compass herein. Moreover, no warranty, express or implied, is made or should be assumed regarding the accuracy, adequacy, completeness, legality, reliability, merchantability or fitness for a particular purpose of any information, in part or whole, contained herein. All material is presented with the understan