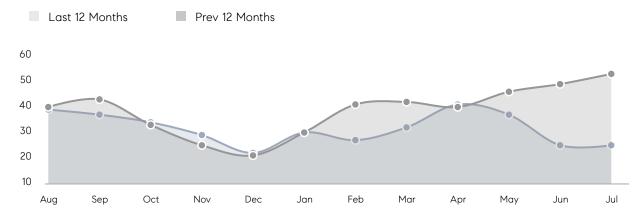

2          | 15          | 47%      |
|                | % OF ASKING PRICE  | 104%        | 108%        |          |
|                | AVERAGE SOLD PRICE | \$1,691,456 | \$1,551,426 | 9%       |
|                | # OF CONTRACTS     | 11          | 20          | -45%     |
|                | NEW LISTINGS       | 17          | 28          | -39%     |
| Condo/Co-op/TH | AVERAGE DOM        | 28          | 16          | 75%      |
|                | % OF ASKING PRICE  | 103%        | 101%        |          |
|                | AVERAGE SOLD PRICE | \$985,000   | \$479,750   | 105%     |
|                | # OF CONTRACTS     | 4           | 2           | 100%     |
|                | NEW LISTINGS       | 0           | 10          | 0%       |

# Summit

#### JULY 2023

#### Monthly Inventory





### Contracts By Price Range

### Listings By Price Range



COMPASS

 $\sim$   $\sim$   $\sim$   $\sim$   $\sim$ / / / / / / / //// | | | | | / ------

Compass makes no representations or warranties, express or implied, with respect to future market conditions or prices of residential product at the time the subject property or any competitive property is complete and ready for occupancy or with respect to any report, study, finding, recommendation or other information provided by Compass herein. Moreover, no warranty, express or implied, is made or should be assumed regarding the accuracy, adequacy, completeness, legality, reliability, merchantability or fitness for a particular purpose of any information, in part or whole, contained herein. All material is presented with the underst